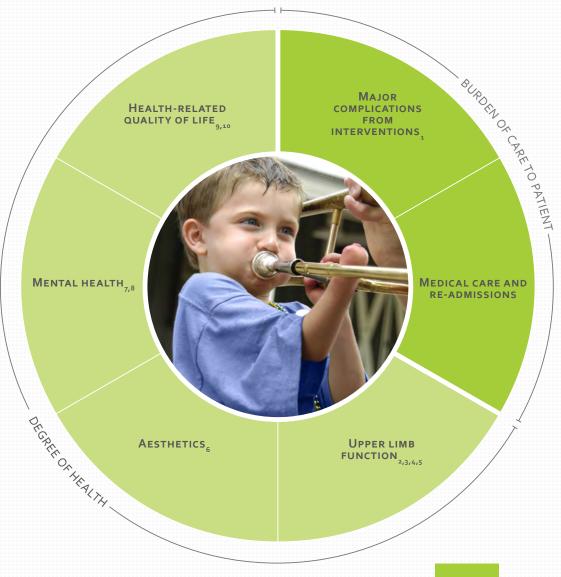

#### Details

- 1 Includes mortality, bleeding, infection, wound healing and general medicine
- Evaluated via Goniometry
- 3 Evaluated via Manual Muscle Strength Testing
- 4 Evaluated via Dynamometry
- 5 Tracked via PROMIS Upper Extremity
- 6 Appearance tracked via Likert Scale
- 7 Tracked via PROMIS Depression
- 8 Tracked via PROMIS Anxiety
- 9 Tracked via PROMIS Paediatric Global Health
- 10 Tracked via PROMIS Peer-Relationships