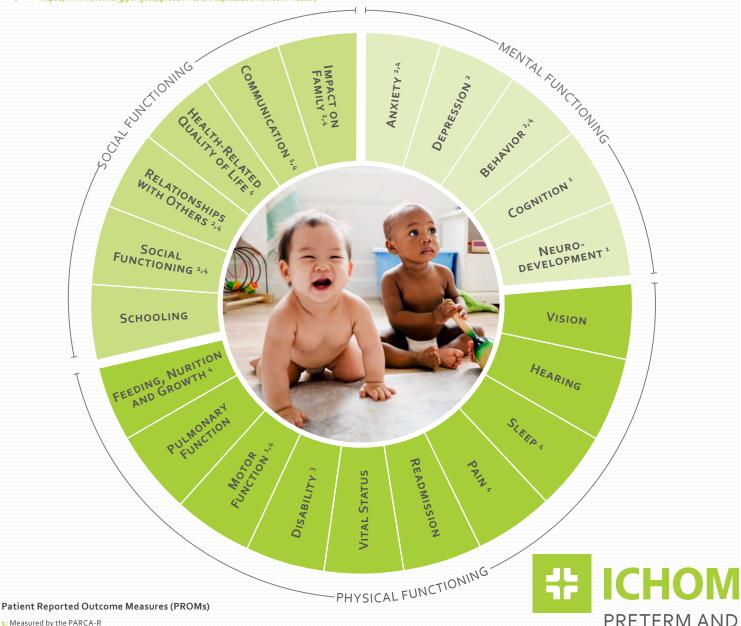

Treatment Approaches: Physical Functioning | Mental Functioning | Social Functioning

Stages: From birth to 5 years of age

For a complete overview of this Set, including definitions for each measure, time points for collection, and associated risk factors, visit

2: Measured by the Strengths and Difficulties Questionnaire for 2-4 year olds

3: Measured by the Modified Checklist for Autism in Toddlers, Revised

4: Measured by the TNA-AZL Preschool Children Quality of Life Questionnaire